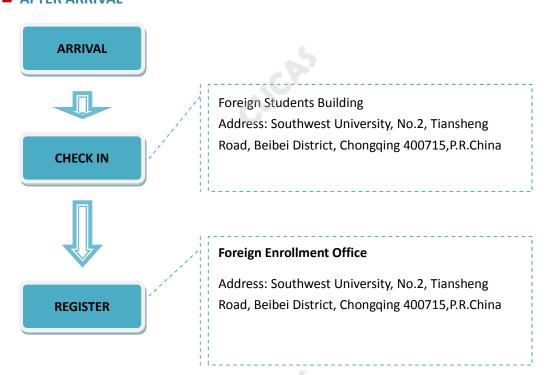

# **Southwest University**

### CHECK IN INFORMATION

DATE/PERIOD: Registration dates indicated on the admission notice

Check in before the registration date/period? - Allowed(at most one week)

- 24 hrs on duty? - No(working hour:8am to 7pm)

### ■ AFTER ARRIVAL



### ■ HOTELS AROUND THE CAMPUS

## YI FU Hotel

- English service is available.

**Off Campus housing services** 

#### OTHER REMINDERS

#### **Temporary Residence**

Students live off campus must get a Registration Form of Temporary Residence within 24 hours at the local police station, but if you settle down in a hotel, you don't have to do so.



## CONTACTS

### **CUCAS Office**

Tel: +86-10-82865135 Email: <a href="mailto:service@cucas.cn">service@cucas.cn</a>